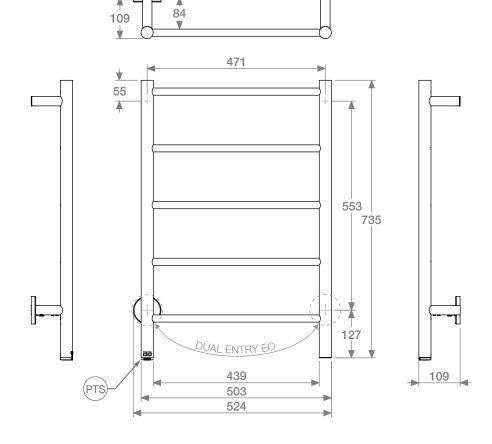

### HTR Technical Specifications:

Model: NAT05221-PTS-POLS

Size: 524mm (width) x 735mm (height)

Power: 65 Watts Current: 0.28 Amps Volts: 230 VAC IP Rating: IPX5

Suggested Height of Electrical Outlet = 1050mm (this is only an indication as every installation is different)

#### NOTES:

\*EO Denotes DUAL ENTRY Electrical Outlet connection

\*PTS Denotes location of PTSelect Switch

Dimensions given are in mm. Bathroom Butler® reserves the right to alter and/or remove designs from time to time without prior notice. This drawing is to be used for reference purposes only. E &O.E. This product may not be available in your specific country, please check local website for availability. **Copyright Bathroom Butler® 2016** 