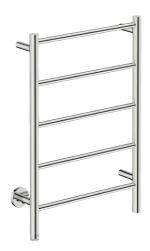

# NATURAL 5 Bar 500mm STR-PTS 230V

## POLISHED GRADE 304 Stainless Steel

### HTR Technical Specifications:

Model: NAT05221-PTS-POLS

Size: 524mm (width) x 735mm (height)

Power: 65 Watts Current: 0.28 Amps Volts: 230 VAC IP Rating: IPX5

Suggested Height of Electrical Outlet = 1050mm (this is only an indication as every installation is different)